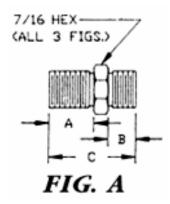

## **Dimension Information In F.P.S (U.S)**

Display in metric standards (C.G.S)

| Catalog No | Fig. | Description       | Dim A<br>(In.) | Dim B<br>(In.) | Dim C<br>(In.) |
|------------|------|-------------------|----------------|----------------|----------------|
| KF81D      | Α    | Precision Splice* | 0.458          | 0.352          | 0.960          |

<sup>\*</sup>ACCEPTS .032-.040 DIA PIN